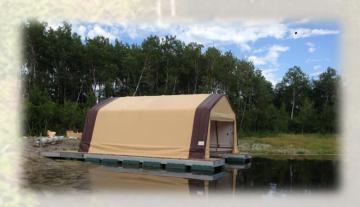

## SPANSTEEL **CUSTOM BUILT DOCKS**

A division of Maple Grove Plastics Inc.

## **Features and options:**

- Built from galvanized steel
- Frame structure built with TOX®-Round Joint Joining System
- Floating or standing docks available
- Easy removal with wheels integrated into floats
- Comes with variety of different decking options
- Comes in standard widths of 4, 6 or 8 ft. and lengths of 12, 16 or 20 ft.
- Can be custom built to your requirements (additional charges) will apply)
- Custom installation available\*