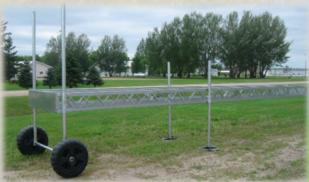

## **Features and options:**

- Built from galvanized steel
- Frame structure built with TOX®-Round Joint Joining System
- Floating or standing docks available
- Easy removal with wheels integrated into floats
- Comes with variety of different decking options
- Comes in standard widths of 4, 6 or 8 ft. and lengths of 12, 16 or 20 ft.
- Can be custom built to your requirements (additional charges) will apply)
- Custom installation available\*