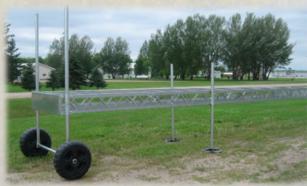

## **Features and options:**

- Built from galvanized steel
- Frame structure built with TOX®-Round Joint Joining System
- Floating or standing docks available
- Easy removal with wheels integrated into floats
- Comes with variety of different decking options
- Comes in standard widths of 4, 6 or 8 ft. and lengths of 12, 16 or 20 ft.
- Can be custom built to your requirements (additional charges) will apply)
- Custom installation available\*